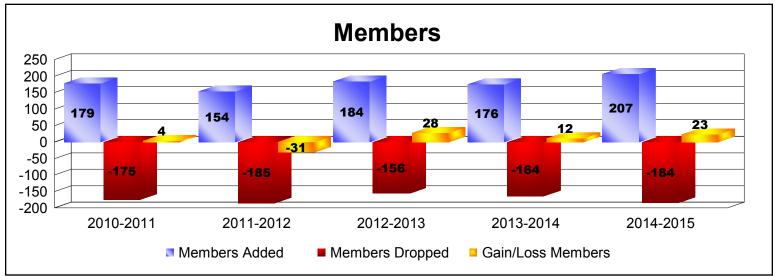

District 5M 6 As of June 2015 Cumulative

| Year      | New<br>Clubs | Dropped<br>Clubs | Gain/<br>Loss<br>Clubs | New<br>Members | Charter<br>Members | Reinstate<br>Members | Transfer<br>Members | Total<br>Member<br>Added | Total<br>Members<br>Dropped | Gain/<br>Loss<br>Members |
|-----------|--------------|------------------|------------------------|----------------|--------------------|----------------------|---------------------|--------------------------|-----------------------------|--------------------------|
| 2010-2011 | 1            | -1               | 0                      | 118            | 51                 | 3                    | 7                   | 179                      | -175                        | 4                        |
| 2011-2012 | 0            | 0                | 0                      | 149            | 0                  | 3                    | 2                   | 154                      | -185                        | -31                      |
| 2012-2013 | 0            | 0                | 0                      | 160            | 1                  | 8                    | 15                  | 184                      | -156                        | 28                       |
| 2013-2014 | 0            | -1               | -1                     | 164            | 0                  | 7                    | 5                   | 176                      | -164                        | 12                       |
| 2014-2015 | 1            | -1               | 0                      | 156            | 33                 | 3                    | 15                  | 207                      | -184                        | 23                       |
| Average   | 0            | -1               | 0                      | 149            | 17                 | 5                    | 9                   | 180                      | -173                        | 7                        |