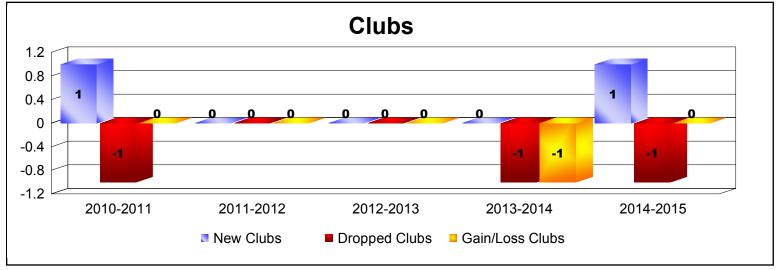

District 5M 6 As of June 2015 Cumulative

| Year      | New<br>Clubs | Dropped<br>Clubs | Gain/<br>Loss<br>Clubs | New<br>Members | Charter<br>Members | Reinstate<br>Members | Transfer<br>Members | Total<br>Member<br>Added | Total<br>Members<br>Dropped | Gain/<br>Loss<br>Members |
|-----------|--------------|------------------|------------------------|----------------|--------------------|----------------------|---------------------|--------------------------|-----------------------------|--------------------------|
| 2010-2011 | 1            | -1               | 0                      | 118            | 51                 | 3                    | 7                   | 179                      | -175                        | 4                        |
| 2011-2012 | 0            | 0                | 0                      | 149            | 0                  | 3                    | 2                   | 154                      | -185                        | -31                      |
| 2012-2013 | 0            | 0                | 0                      | 160            | 1                  | 8                    | 15                  | 184                      | -156                        | 28                       |
| 2013-2014 | 0            | -1               | -1                     | 164            | 0                  | 7                    | 5                   | 176                      | -164                        | 12                       |
| 2014-2015 | 1            | -1               | 0                      | 156            | 33                 | 3                    | 15                  | 207                      | -184                        | 23                       |
| Average   | 0            | -1               | 0                      | 149            | 17                 | 5                    | 9                   | 180                      | -173                        | 7                        |